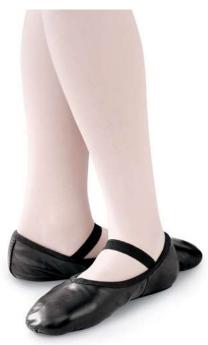

## Tots, PreK/Kinder and 5 week Intro to dance. Ballet shoes GIRLS

Full-sole leather any brand PINK (girls)

Tots, PreK/Kinder, and 5 week Intro to dance. Ballet shoes BOYS

Full-sole leather any brand BLACK (boys)

ALL students enrolled in our TOT & PRE-K/KINDER classes, and 5 Week Intro to Dance Sessions should have this type of ballet shoe. Please do NOT purchase the satin type "ballet" shoes at Walmart. They are much too slippery, and do not stay on the kid's feet! We recommend DANCEWEAR EXPRESS, 732 Elmgrove Rd. 14624 for all your dancewear and dance shoe needs. 585-594-5430 (call for hours).