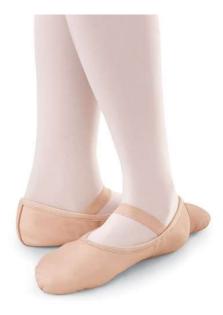

## Tots, PreK/Kinder and 5 week Intro to dance. Ballet shoes GIRLS

Full-sole leather any brand PINK (girls)

Tots, PreK/Kinder, and 5 week Intro to dance. Ballet shoes BOYS

Full-sole leather any brand BLACK (boys)

ALL students enrolled in our TOT & PRE-K/KINDER classes, and 5 Week Intro to Dance Sessions should have this type of ballet shoe. Please do NOT purchase the satin type "ballet" shoes at Walmart. They are much too slippery, and do not stay on the kid's feet! We recommend DANCEWEAR EXPRESS, 732 Elmgrove Rd. 14624 for all your dancewear and dance shoe needs. 585-594-5430 (call for hours).