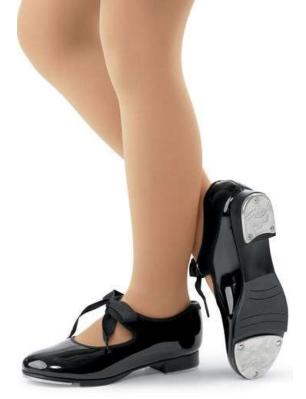

Pre-K/Kinder Girl's Tap (black)

Patent- leather tie any brand

Pre-K/Kinder Boy's Tap (black)
Oxford tie any brand

Tots DO NOT need tap shoes.