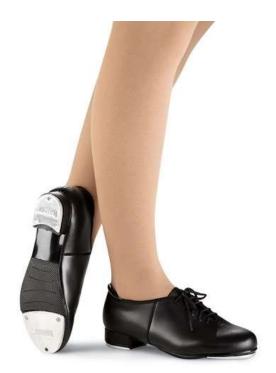

Pre-K/Kinder Girl's Tap (black)

Patent- leather tie any brand

Pre-K/Kinder Boy's Tap (black)
Oxford tie any brand

Tots DO NOT need tap shoes.